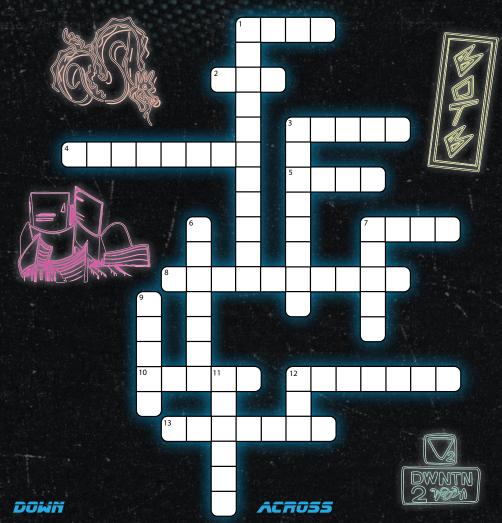

# LADD Fresh Meat

THIS PROGRAM IS YOUR FIRST STEP TO BECOMING A FULL-TIME DERBY DOLL. IT'S 18+, CONSISTS OF PRAC-TICES ON TUESDAYS AND SATUR-DAYS AND REGULAR VOLUNTEER WORK WITHIN THE LEAGUE.

- 1. THIS YEAR'S THEME
- 3. SITUATION WHERE THERE'S ONE JAMMER
- 6. PLAYER WHO OBSTRUCT OPPONENTS
- 7. WORN BY JAMMERS AND PIVOTS
- 9. TYPE OF SKATES
- 11. SLOPED DERBY TRACK
- 12. PENALTY FOR RE-ENTERING INCORRECTLY

- 1. ROLLER DERBY GAME
- 2. PERIOD OF PLAY IN DERBY
- 3. SKATER WITH THE STRIPE
- 4.PERSON WHO ENFORCES THE RULES
- 5. MANEUVER TO PROPEL A TEAMMATE
- 7. GROUP OF BLOCKERS
- 8. SERIES OF BOUTS TO DETERMINE A CHAMPION
- 10. ON SKATES CONTACT SPORT
- 12. WHEN JAMMER PUTS HANDS ON HIPS
- 13. TIME SERVED FOR RULES VIOLATION